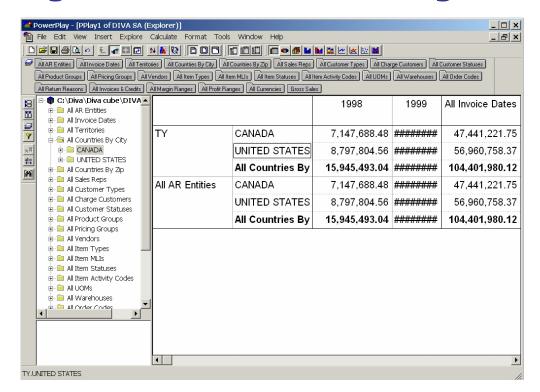

Digimode Business Intelligence enables effortless data exploration. Data can be organized under logical headings such as fiscal periods, customer type, division, warehouse, and item categories - whatever makes the most sense to your Company.

Digimode Business Intelligence lets you explore multidimensional information by simply pointing and clicking. Drill down through increasing levels of detail, then slice and dice to view different dimensions, such as item margin by customer type.

Profitability is vital to your company's success and margin analysis is where you start. Digimode Business Intelligence gives you the power to maximize your margins by providing you with key information at the touch of a button. The solution gives you the power to turn analyses into accurate high impact corporate performance measurement (CPM) reports quickly and easily. Digimode Business Intelligence focuses on the exceptions and easily identifies your company's key strengths and weaknesses.